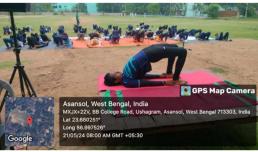

#### INTERNATIONAL YOGA DAY CELEBRATION

#### 21.5.24

International Yoga Day Celebration- An initiative undertaken by B.B. College and its NCC & NSS groups in collaboration with Bharat Scout and Guide.

It was celebrated on 21-5-2024 with the target of generating a sense of self care and wellbeing among the participants.