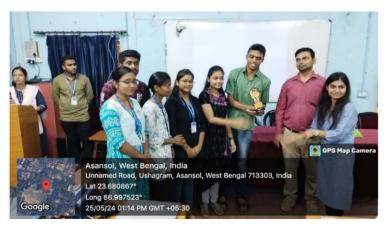

#### **SEMINAR ON MATHEMATICS AND APPLICATIONS**

#### 25-5-2024

# Organized by Department of Mathematics of Banwarilal Bhalotia College, under the aegis of IQAC

A student seminar on UG mathematics and its applications was organized by the department of Mathematics on 25<sup>th</sup> May 2025 to upgrade, enhance and upskill the presentation, the oratory skills of the departmental students and most importantly to hone their Mathematical acumen and learn to apply Mathematical theories to real world applications. The students were divided into groups of 6 and they were given free to choose from a plethora of topics of UG and advance level Mathematics for their presentation. The presentation was chaired by the departmental faculties and along with Ms. Piyali Chakraborty who is a researcher based in Central University of Florida and also an ex-student of our department. The students were evaluated as per their performances and were given 1<sup>st</sup>, 2<sup>nd</sup> and 3<sup>rd</sup> prizes for the same by our respected Principal Sir.

The event was altogether a successful one as the students gained ample knowledge regarding the titbits of presentation making and delivery. They were glad also because they received a lot of information about how to get admitted in foreign colleges and universities.