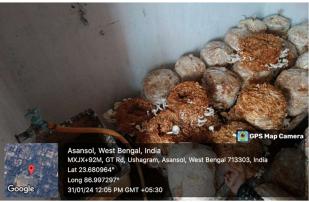

# Organized by Department of Botany of Banwarilal Bhalotia College under the aegis of IQAC, Bhalotia College, Asansol

Mushrooms are utilized as medical resources in addition to being a source of nutrition. Since polysaccharides from mushrooms have the most structural variety compared to other biologically active compounds, they have been shown to have immunomodulation qualities, antitumor, antioxidant, antibacterial, and prebiotic action. Because mushrooms may be cultivated on a variety of low-cost agricultural or forest wastes, including rice straw, maize cobs, and sawdust, their advantages are comparatively inexpensive. Using mushrooms is a great way to go about finding affordable and environmentally friendly ways to remediate environmental damage.

Given the immense economic importance of mushroom-cultivation and high demand in the market, the students were given hands-on training for the cultivation of mushroom in this program.