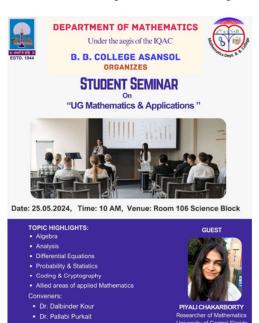

#### **SEMINAR ON MATHEMATICS AND APPLICATIONS**

#### 25-5-2024

# Organized by Department of Mathematics of Banwarilal Bhalotia College, under the aegis of IQAC

A student seminar on UG mathematics and its applications was organized by the department of Mathematics on 25<sup>th</sup> May 2025 to upgrade, enhance and upskill the presentation, the oratory skills of the departmental students and most importantly to hone their Mathematical acumen and learn to apply Mathematical theories to real world applications. The students were divided into groups of 6 and they were given free to choose from a plethora of topics of UG and advance level Mathematics for their presentation. The presentation was chaired by the departmental faculties and along with Ms. Piyali Chakraborty who is a researcher based in Central University of Florida and also an ex-student of our department. The students were evaluated as per their performances and were given 1<sup>st</sup>, 2<sup>nd</sup> and 3<sup>rd</sup> prizes for the same by our respected Principal Sir.