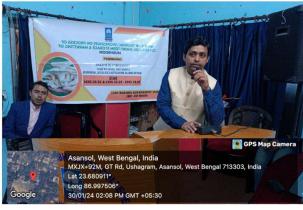

#### INTERNATIONAL YOGA DAY CELEBRATION

#### 21.5.24

International Yoga Day Celebration- An initiative undertaken by B.B. College and its NCC & NSS groups in collaboration with Bharat Scout and Guide.

It was celebrated on 21-5-2024 with the target of generating a sense of self care and wellbeing among the participants.