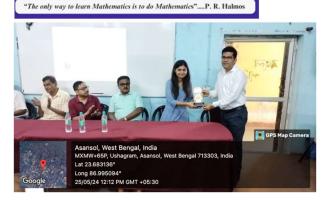

#### **SEMINAR ON MATHEMATICS AND APPLICATIONS**

#### 25-5-2024

# Organized by Department of Mathematics of Banwarilal Bhalotia College, under the aegis of IQAC

A student seminar on UG mathematics and its applications was organized by the department of Mathematics on 25<sup>th</sup> May 2025 to upgrade, enhance and upskill the presentation, the oratory skills of the departmental students and most importantly to hone their Mathematical acumen and learn to apply Mathematical theories to real world applications. The students were divided into groups of 6 and they were given free to choose from a plethora of topics of UG and advance level Mathematics for their presentation. The presentation was chaired by the departmental faculties and along with Ms. Piyali Chakraborty who is a researcher based in Central University of Florida and also an ex-student of our department. The students were evaluated as per their performances and were given 1<sup>st</sup>, 2<sup>nd</sup> and 3<sup>rd</sup> prizes for the same by our respected Principal Sir.