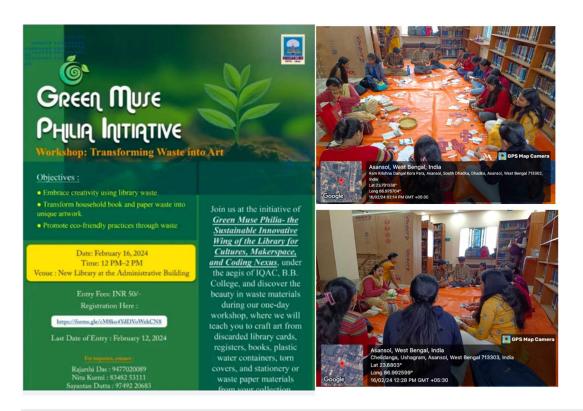

#### **GREEN MUSE PHILIA: TRANSFORMING WASTE INTO ART**

#### 16.2.2024

The theme of the workshop was to make home décor items with waste material like plastic bottles, old cloths, newspapers etc. It was organized by the sustainable Innovative Wing of the Library for Cultures, Makerspace, and coding Nexus, under the aegis of IQAC, Banwarilal Bhalotia College

The practice of upcycling, which involves turning waste materials into more valuable items, has become increasingly popular in today's world. Repurposing and recycling are frequently mistaken with upcycling. But it takes a different strategy, turning waste materials into more valuable items without sacrificing quality. Upcycling's guiding ideas include encouraging a circular economy and repurposing waste as a resource.