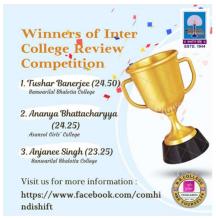

#### **INTER COLLEGE REVIEW COMPETITION**

#### 27-02-2024

# Organized by Department of Commerce, Hindi Shift of Banwarilal Bhalotia College, under the aegis of IQAC

Students can demonstrate their ability to critically evaluate and articulate their thoughts on a given subject while competing against students of different colleges in a competition where they review a book, article, or other piece of media. In essence, they are comparing their analysis and critical thinking skills against peers from other institutions.

Students were motivated and encouraged in this program. The winners were given awards and the participants too were provided with certificates.