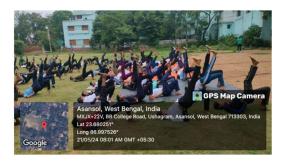

#### INTERNATIONAL YOGA DAY CELEBRATION

#### 21.5.24

International Yoga Day Celebration- An initiative undertaken by B.B. College and its NCC & NSS groups in collaboration with Bharat Scout and Guide.

It was celebrated on 21-5-2024 with the target of generating a sense of self care and wellbeing among the participants.