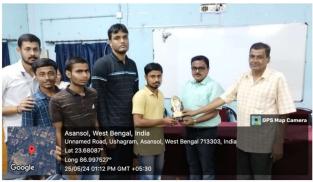

#### **SEMINAR ON MATHEMATICS AND APPLICATIONS**

#### 25-5-2024

# Organized by Department of Mathematics of Banwarilal Bhalotia College, under the aegis of IQAC

A student seminar on UG mathematics and its applications was organized by the department of Mathematics on 25<sup>th</sup> May 2025 to upgrade, enhance and upskill the presentation, the oratory skills of the departmental students and most importantly to hone their Mathematical acumen and learn to apply Mathematical theories to real world applications. The students were divided into groups of 6 and they were given free to choose from a plethora of topics of UG and advance level Mathematics for their presentation. The presentation was chaired by the departmental faculties and along with Ms. Piyali Chakraborty who is a researcher based in Central University of Florida and also an ex-student of our department. The students were evaluated as per their performances and were given 1<sup>st</sup>, 2<sup>nd</sup> and 3<sup>rd</sup> prizes for the same by our respected Principal Sir.

The event was altogether a successful one as the students gained ample knowledge regarding the titbits of presentation making and delivery. They were glad also because they received a lot of information about how to get admitted in foreign colleges and universities.