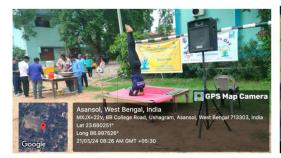

#### INTERNATIONAL YOGA DAY CELEBRATION

#### 21.5.24

International Yoga Day Celebration- An initiative undertaken by B.B. College and its NCC & NSS groups in collaboration with Bharat Scout and Guide.

It was celebrated on 21-5-2024 with the target of generating a sense of self care and wellbeing among the participants.